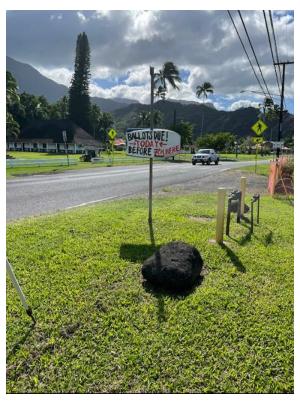

## INCORRECT ELECTION INFORMATION ON HOMEMADE SIGN IN HANALEI

Līhu'e, Kaua'i – The Elections Division was informed of a homemade sign discovered today, November 7, 2022, near the Hanalei drop box, which incorrectly stated that mail ballots are due on 11/7/2022.

Photo from 11/7/2022

The deadline to deposit a mail ballot in any drop box is 7:00 p.m. on General Election Day, Tuesday, November 8, 2022.

For additional information, please contact the Office of the County Clerk, Elections Division at 808-241-4800.