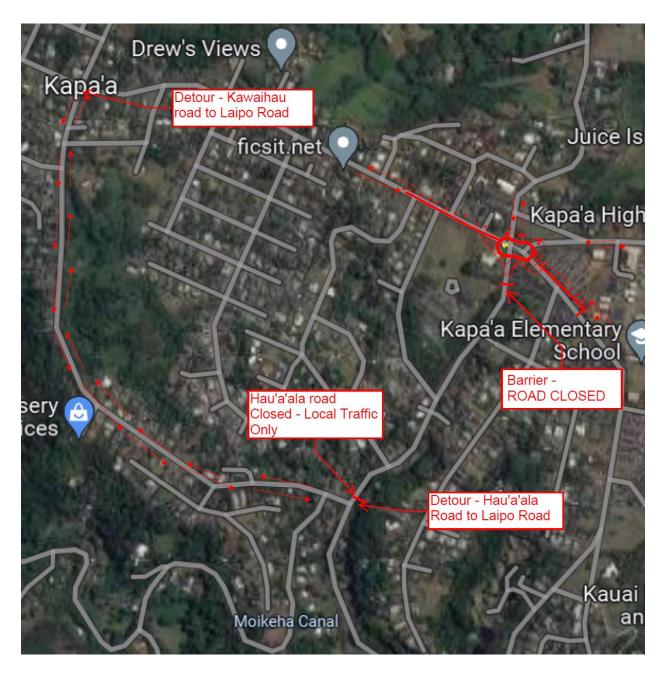

The intersection of Mailihuna Road, Hau'a'ala Road, and Kawaihau Road will experience temporary traffic shifts, and temporary traffic control plans will be in place as construction of the new roundabout continues. No road work will occur during the peak traffic times for school drop-off and pickup.

Over the next several weeks, traffic control configurations around the Mailihuna Road, Hau'a'ala Road, and Kawaihau Road intersection will be changing as construction progresses. Various sections of the roundabout will require closing, and the detours routes will vary through each phase of construction. The public is urged to exercise caution and drive slowly through the marked detour areas, particularly through Kolohala Road.