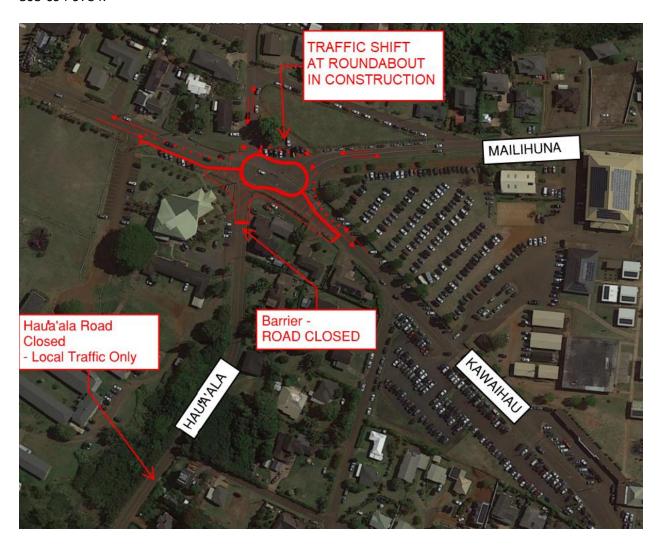

The intersection of Mailihuna Road, Hau'a'ala Road, and Kawaihau Road will experience temporary traffic shifts, and temporary traffic control plans will be in place as construction of the new roundabout continues. No road work will occur during the peak traffic times for school drop-off and pickup.

Over the next several weeks, traffic control configurations around the Mailihuna Road, Hau'a'ala Road, and Kawaihau Road intersection will be changing as construction progresses. Various sections of the roundabout will require closing, and the detours routes will vary through each phase of construction. The public is urged to exercise caution and drive slowly through the marked detour areas, particularly through Kolohala Road.