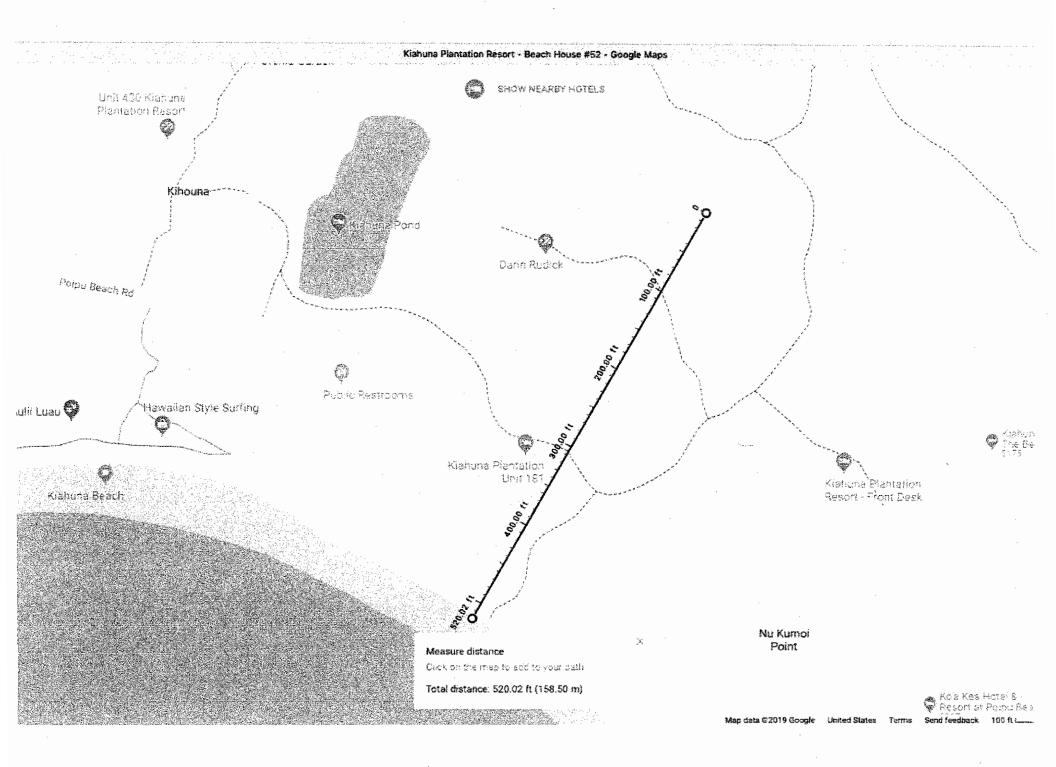

|







May 15, 2019

Barbara Siverts 2253 Poʻipū Road Köloa, HI 96756

Subject:

BUILDING PERMIT APPLICATION NO. 19-753 FOR BARBARA SIVERTS

KIAHUNA PLANTATION RESORT BUILDING 20; UNIT 110 TMK: (4) 2-8-017:026 UNIT 110, KÖLOA, Island of Kaua'i

Dear Mrs. Siverts,

We reviewed and approved the above referenced building permit application for the proposed interior renovations to CPR Unit 110 of Kiahuna Plantation Resort. Unit 110 is also identified as Room Number 139 located in Building No. 20. There are a total of 8 units in the building.

Based on panel number 1500020314F of the Flood Insurance Rate Maps (FIRM) dated November 26, 2010, Building No. 20 is located in a "Special Flood Hazard Area" (SFHA). The structure is located in Zone AE and is subject to coastal type flooding from the Paci