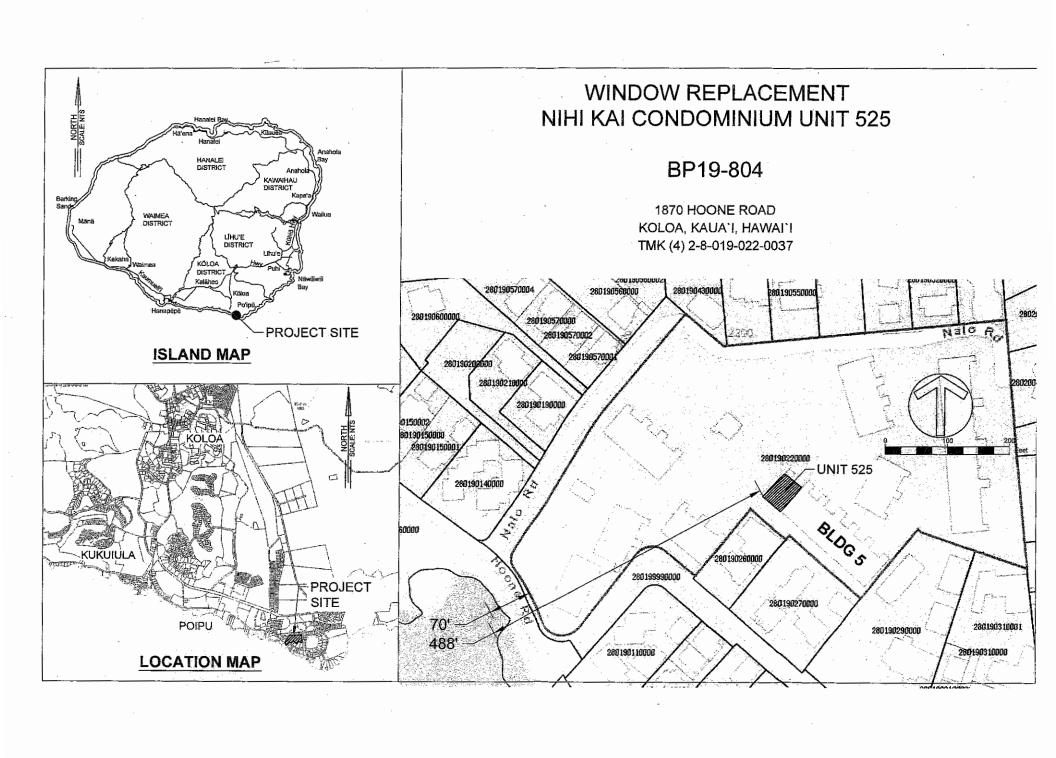

|  |  |  |  |  |
|               |                                                                                                                                                                                                                                                                                                                                                                                                                                                                                                                                    |  |  |  |  |  |  |  |

# HANALEI DISTRICT WAIMEA DISTRICT PROJECT SITE **ISLAND MAP** PROJECT POIPU **LOCATION MAP**

### WINDOW REPLACEMENT NIHI KAI CONDOMINIUM UNIT 525

BP19-804

1870 HOONE ROAD KOLOA, KAUA'I, HAWAI'I TMK (4) 2-8-019-022-0037





LYLE M. TABATA DEPUTY COUNTY ENGINEER

RECEIVED

JUN 0 6 7019

May 27, 2019

Kodani & Associates Engineers, LLC 3126 Akahi Street Līhu'e, HI 96766 Attention: Mr. William Eddy

Subject: SHORELINE SETBACK APPLICATION, SUBSTANTIAL IMPROVEMENT DETERMINATION NIHI KAI CONDOMINIUM, UNIT 525 IMPROVEMENTS: TMK: (4) 2-8-019:022-0037 PW 04.19.086

Dear Mr. Eddy,

The Kauai County Shoreline Setback and Coastal Protection Ordinance (Ordinance No. 579) Section 8-27.2 states:

"Substantial improvement' means any cumulative series of repairs, reconstruction, improvements or additions to a structure over a ten (10) year period, where the cumulative cost equals or exceeds fifty percent (50%) of the market value of the structure before the start of construction of the first improvement during that ten (10)