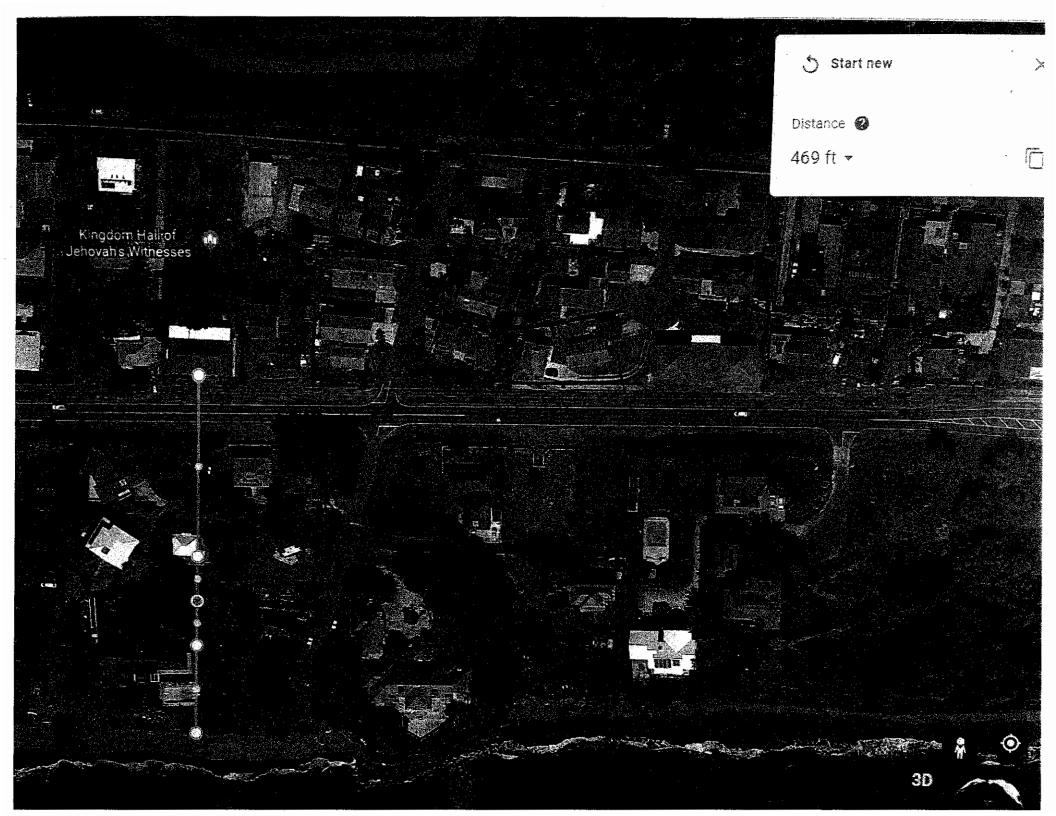

ars of use. The design team with the organization of Jehovah's Witnesses has designed a beautiful building with no changes to the structure other than a face lift and reorganizing of interior walls and bathrooms.

In our submission of shoreline setback application, we have marked the box - exemption 2. We feel we apply to this box because we will not have any effect on the beach processes for the building will not be changing in size. Nor will we have any effect on the beach access or any beach erosion/ hazards because the position of the building will not change or the location.

The Kingdom Hall of Jehovah's Witnesses has the highway and a private residence between it and the ocean. The distance is noted on the google map with the distance shown of some 470 ft.

Thank you.

Shane Petit



Date: 12/23/2019

Kekaha Kingdom Hall of Jehovah's Witnesses 8833 Kaumualii Hwy. Kekaha, HI 96752

To whom it may concern:

In view of the Kekaha Kingdom Hall of Jehovah's Witnesses trying to obtain a building permit to make up grades to our facility we understand that we need to apply for the shoreline setback in order to continue the process.

We as the trustees: Mark K. Driver, Francisco M. Cano, Isaac L. Hookano to the property give authorization to Shane Petitt to step in and follow through with pursuing any documentation for the building permit / shoreline setback applications.

Any questions or concerns please contact Shane Petitt - <a href="mailto:sptacos@gmail.com">sptacos@gmail.com</a> or <a href="mailto:808-634-6550">808-634-6550</a>.

Sincerely,

Made K. Dieser L. Franklich