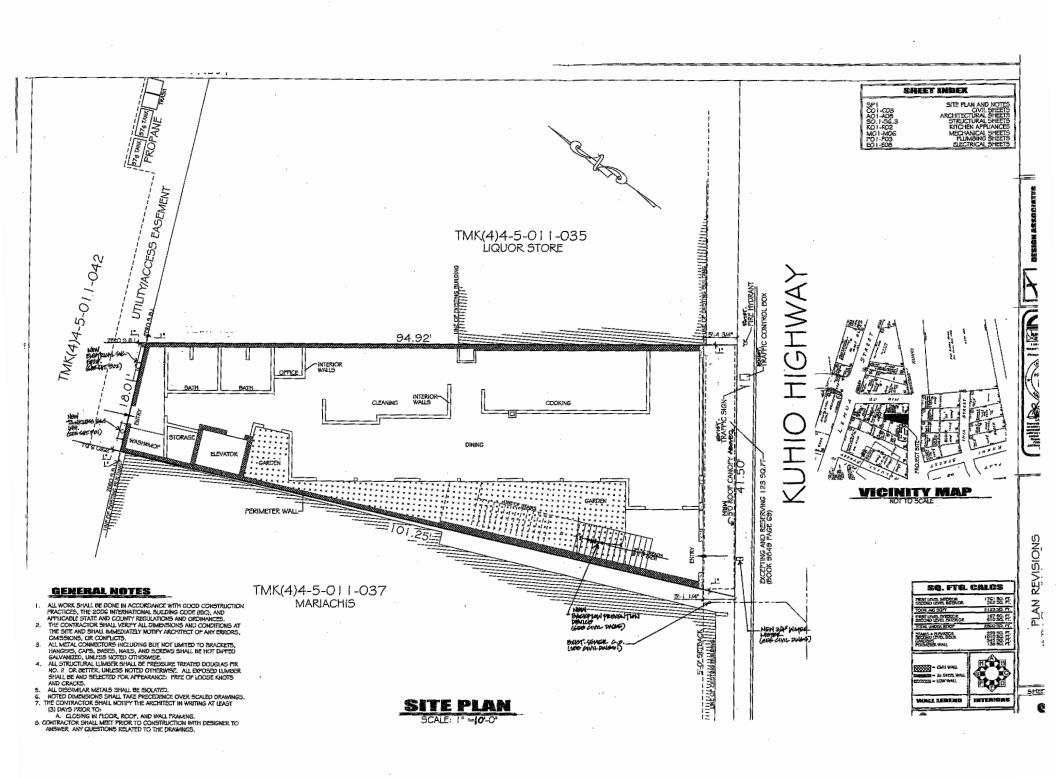

### WITNESSETH:

WHEREAS, the Initial Members desire to form Rooftop, LLC (the "Company") as a limited liability company under the laws of the State of Hawaii in order to construct a building for restaurant and retail use at 4-1395 Kuhio Highway, Kapaa, Hawaii 96746.