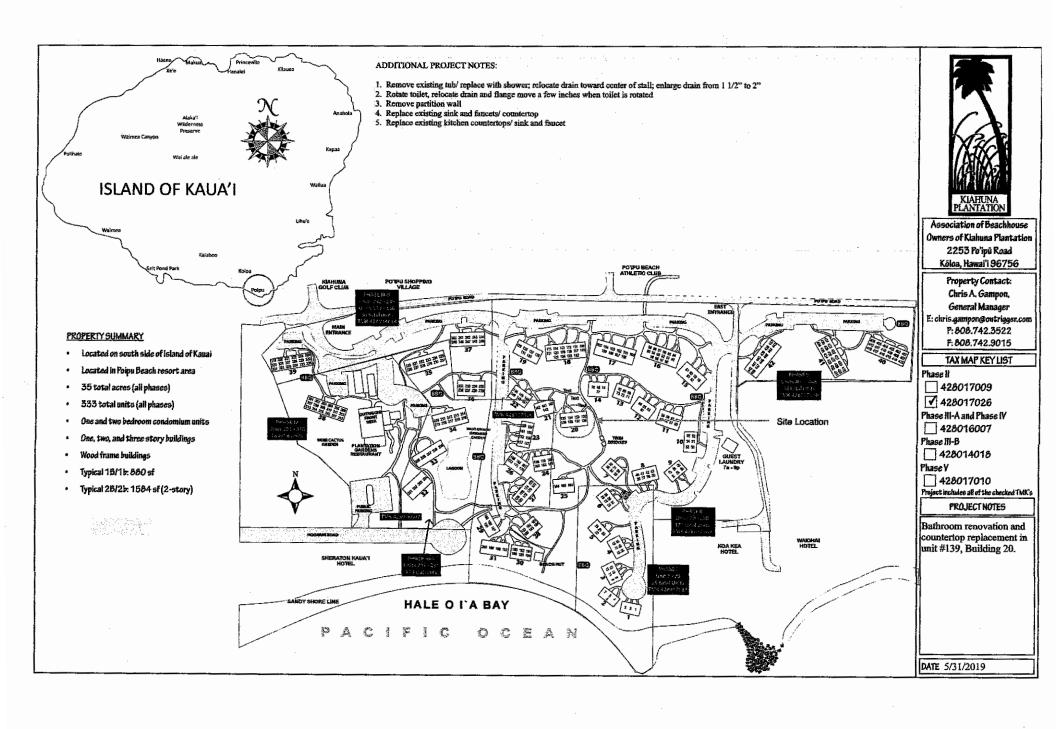

|







May 15, 2019

Barbara Siverts 2253 Poʻipū Road Köloa, HI 96756

Subject:

BUILDING PERMIT APPLICATION NO. 19-753 FOR BARBARA SIVERTS

KIAHUNA PLANTATION RESORT BUILDING 20; UNIT 110 TMK: (4) 2-8-017:026 UNIT 110, KÖLOA, Island of Kaua'i

Dear Mrs. Siverts,

We reviewed and approved the above referenced building permit application for the proposed interior renovations to CPR Unit 110 of Kiahuna Plantation Resort. Unit 110 is also identified as Room Number 139 located in Building No. 20. There are a total of 8 units in the building.

Based on panel number 1500020314F of the Flood Insurance Rate Maps (FIRM) dated November 26, 2010, Building No. 20 is located in a "Special Flood Hazard Area" (SFHA). The structure is located in Zone AE and is subject to coastal type flooding from the Pacifi