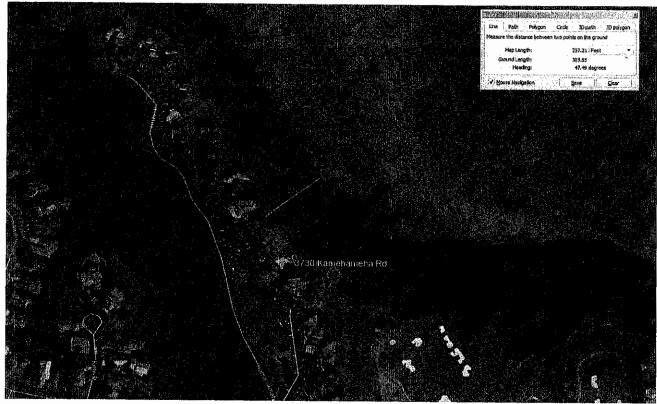

|



### **Shearwater ADA Improvements**

3730 KAMEHAMEHA RD . Princeville, HI 96722 TMK #: (4) 5-004-005:032

### **Shoreline Setback Determination**



The Project is located approximately 257' from the ocean on a cliff elevated 180' above the ocean

#### **Project Description:**

ADA 2010 guidelines Interior remodel to create accessible units to two (2) of the existing thirty three (33) units located at *The Shearwater* 3730 Kamehameha Road in Princeville.

TMK (4) 5-4-005-032-0001 (Unit 101)

Building Permit 19-0573

TMK (4) 5-4-005-032-0001 (Unit 102)

Building Permit 19-0577

#### Project Cost: \$40,000

The proposed interior renovation improvements are estimated to cost between \$14,000 to \$20,000 (per unit).



March 26, 2019

County of Kauai Planning Department 4444 Rice Street Lihue, HI 96766 (808) 241-4050

With this note, I request your recognition of agency vested in Palms Hawaii Architecture LLC to represent our interest in