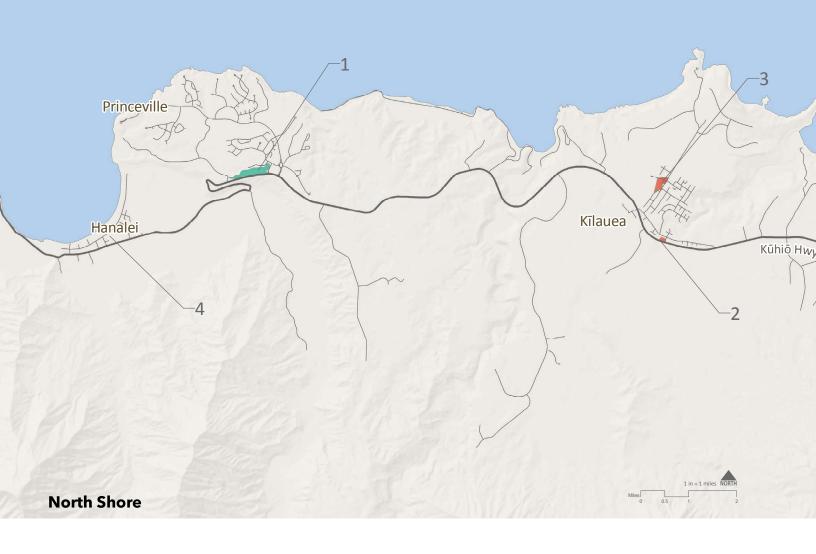

| Map # | Project Name               | Housing<br>Units | GP Land Use Designation | Status                                             |
|-------|----------------------------|------------------|-------------------------|----------------------------------------------------|
| 1     | Brydeswood Ranch (A&B)     | 24               | Open, Agriculture       | Unknown                                            |
| 2     | Kōloa Creekside            | 72               | Residential             | Ongoing                                            |
| 3     | Kukui'ula Employee Housing | 100              | Residential, Open       | Land deeded to County                              |
| 4     | Kukui'ula                  | 750              | Residential, Resort     | Final subdivision map approval for parcels M1,M4,Y |
| 5     | The Village at Kōloa Town  | 34               | Residential             | Unknown                                            |
| 6     | Kōloa Camp - Waihononu     | 50               | Residential             | Underway                                           |
| 7     | CIRI (CLDC) Subdivision    | 10               | Resort                  | Planning commision approved 8/26/14                |
|       | TOTAL                      | 1,040            |                         |                                                    |