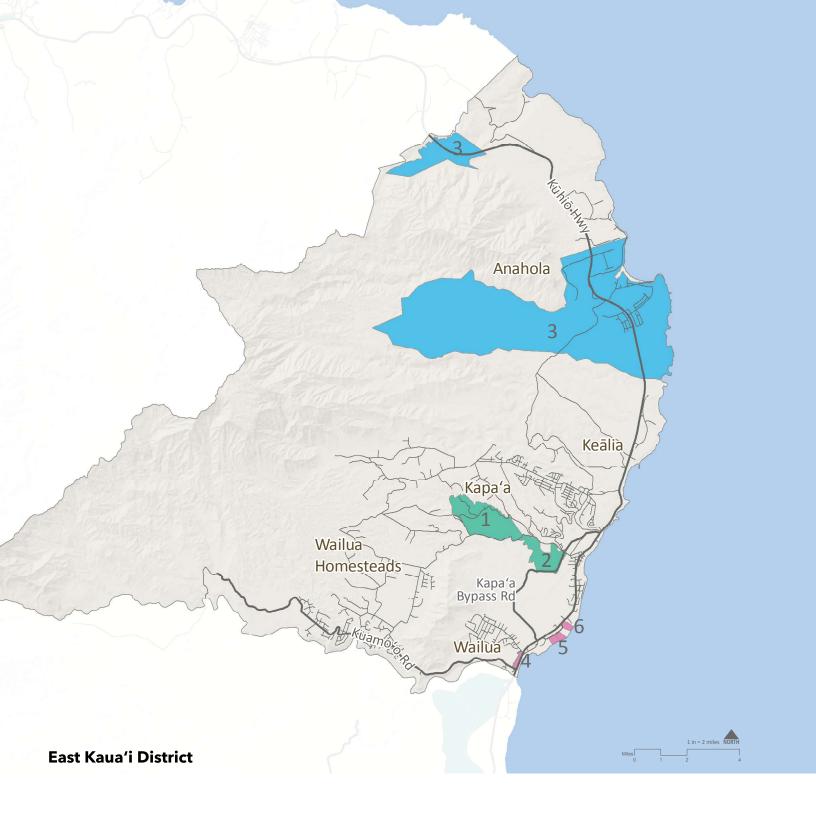

| Map # | Project Name                          | Housing<br>Units | GP Land Use<br>Designation         | Status                                   |
|-------|---------------------------------------|------------------|------------------------------------|------------------------------------------|
| 1     | Kūlana                                | 172              | Agriculture                        | Permitted as Agricultural<br>Development |
| 2     | Kapa'a Highlands Phase II             | 769              | Urban Center,<br>Agriculture, Open | Seeking SLU Amendment                    |
| 3     | Pi'ilani Mai He Kai (DHHL<br>Anahola) | 181              | Urban Center,<br>Agriculture, Open | Phase II Began 2012                      |
|       | TOTAL                                 | 1,122            |                                    |                                          |

### Resort

| Мар# | Project Name         | Housing Units | GP Land Use<br>Designation | Status                                  |
|------|----------------------|---------------|----------------------------|-----------------------------------------|
| 4    | Coconut Plantation   | 192           | Resort                     | Submitted annual status report (2/8/11) |
| 5    | Coco Palms           | 350           | Resort                     | Approved March 2015                     |
| 6    | Coconut Beach Resort | 335           | Resort                     | Construction to start 2015              |
|      | TOTAL                | 1,122         |                            |                                         |