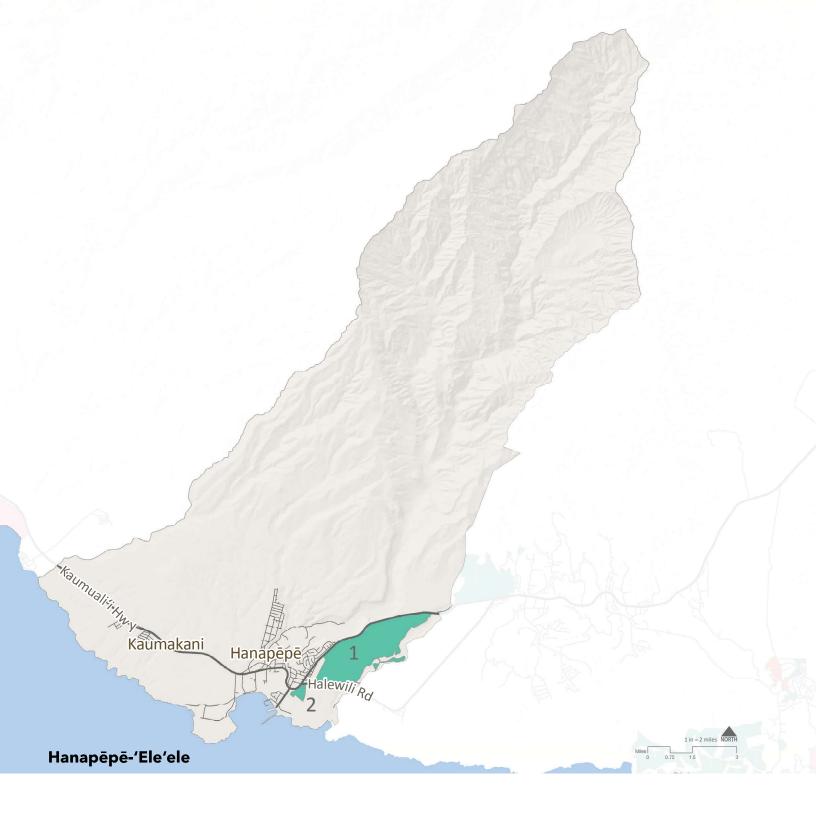

| Map # | Project Name             | Housing<br>Units | GP Land Use<br>Designation | Status                                          |
|-------|--------------------------|------------------|----------------------------|-------------------------------------------------|
| 1     | Lima Ola (affordable)    | 450              | Agriculture, Open          | Master Plan Complete, requires GP/SLU Amendment |
| 2     | A&B 'Ele'ele Residential | 201              | Urban Center               | Unknown                                         |
|       | TOTAL                    | 2,498            |                            |                                                 |