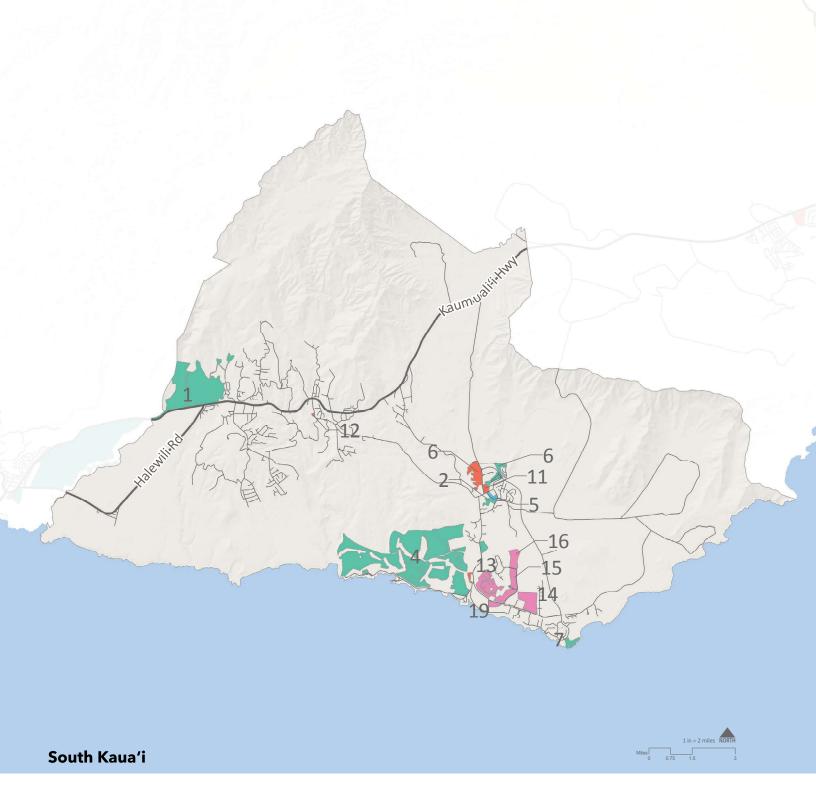

| Map # | Project Name               | Housing<br>Units | GP Land Use Designation | Status                                             |
|-------|----------------------------|------------------|-------------------------|----------------------------------------------------|
| 1     | Brydeswood Ranch (A&B)     | 24               | Open, Agriculture       | Unknown                                            |
| 2     | Kōloa Creekside            | 72               | Residential             | Ongoing                                            |
| 3     | Kukui'ula Employee Housing | 100              | Residential, Open       | Land deeded to County                              |
| 4     | Kukui'ula                  | 750              | Residential, Resort     | Final subdivision map approval for parcels M1,M4,Y |
| 5     | The Village at Kōloa Town  | 34               | Residential             | Unknown                                            |
| 6     | Kōloa Camp - Waihononu     | 50               | Residential             | Underway                                           |
| 7     | CIRI (CLDC) Subdivision    | 10               | Resort                  | Planning commision approved 8/26/14                |
|       | TOTAL                      | 1,040            |                         |                                                    |

# **Commercial**

| Map # | Project Name                      | Sq. ft.   | GP Land Use<br>Designation | Status                   |
|-------|-----------------------------------|-----------|----------------------------|--------------------------|
| 3     | Grove Farm Wailani<br>Commercial  | 1,132,299 | Urban Center               | Unknown                  |
| 6     | Hokulei Village                   | 220,000   | Urban Center               | Under Construction       |
| 7     | Weinberg Foundation<br>Renovation | 24,350    | Urban Center               | Phase I complete         |
| 8     | Weinberg Foundation/Ahukini       | 20,000    | Urban Center               | Seeking building permits |
|       | TOTAL                             | 1,398,549 |                            |                          |