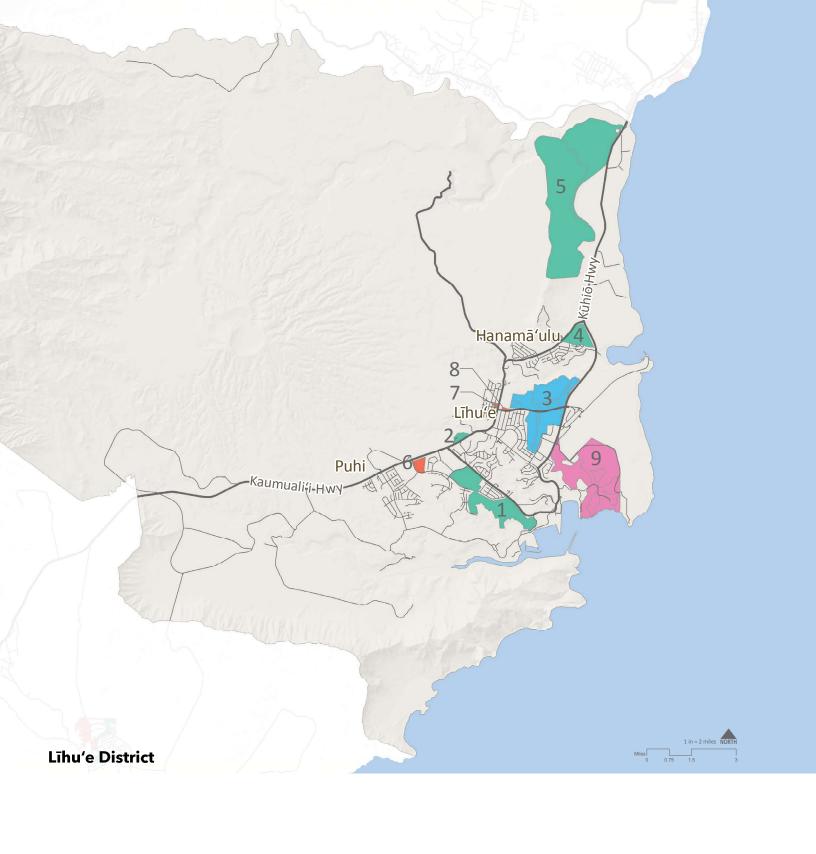

| Map # | Project Name                   | Housing<br>Units | GP Land Use<br>Designation         | Status                                       |
|-------|--------------------------------|------------------|------------------------------------|----------------------------------------------|
| 1     | Waiola Phases I-III            | 196              | Urban Center, Open,<br>Residential | Final Approvals                              |
| 2     | Koamalu                        | 220              | Urban Center                       | Submitted Annual Status<br>Report            |
| 3     | Grove Farm Wailani Residential | 1,450            | Urban Center                       | Negotiating infrastructure and access issues |
| 4     | Kohea Loa - D.R. Horton        | 444              | Urban Center                       | Submitted 2013 Status<br>Report              |
| 5     | DHHL Wailua, Phase I           | 188              | Agriculture                        | No plan for development within GP timeframe  |
|       | TOTAL                          | 2,498            |                                    |                                              |

#### Resort

| Map # | Project Name   | Housing<br>Units | GP Land Use<br>Designation | Status                                  |
|-------|----------------|------------------|----------------------------|-----------------------------------------|
| 9     | Kaua'i Lagoons | 700              | Resort                     | Submitted annual status report (2/8/11) |
|       | TOTAL          | 700              |                            |                                         |

# **Commercial**

| Map # | Project Name                      | Sq. ft.   | GP Land Use<br>Designation | Status                   |
|-------|-----------------------------------|-----------|----------------------------|--------------------------|
| 3     | Grove Farm Wailani<br>Commercial  | 1,132,299 | Urban Center               | Unknown                  |
| 6     | Hokulei Village                   | 220,000   | Urban Center               | Under Construction       |
| 7     | Weinberg Foundation<br>Renovation | 24,350    | Urban Center               | Phase I complete         |
| 8     | Weinberg Foundation/Ahukini       | 20,000    | Urban Center               | Seeking building permits |
|       | TOTAL                             | 1,398,549 |                            |                          |