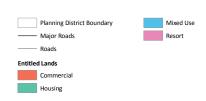

| Map # | Project Name      | Housing<br>Units | GP Land Use<br>Designation | Status          |
|-------|-------------------|------------------|----------------------------|-----------------|
| 1     | Kīkīaola Mauka    | 270              | Residential                | Unknown         |
| 2     | Kīkīaola Field 14 | 56               | Open, Residential          | Not Constructed |
|       | TOTAL             | 326              |                            |                 |

### Resort

| Map # | Project Name          | Housing<br>Units | GP Land Use<br>Designation | Status  |
|-------|-----------------------|------------------|----------------------------|---------|
| 3     | Kapalawai Resort, LLC | 250              | Resort                     | Unknown |
|       | TOTAL                 | 1,122            |                            |         |