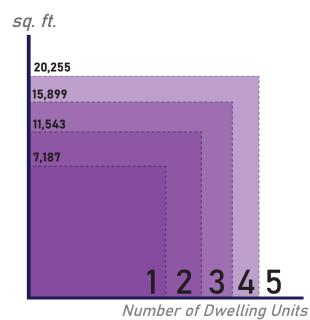

## **Dwelling Unit Count by Parcel Square Footage Thresholds**

#### **Parcel Configurations**

- Dwelling Unit (DU)
- Additional Dwelling Unit (ADU)
- Additional Rental Unit (ARU)
- Guest House (GH)

\*Properties larger than 20,255 sf, may qualify for additional ADUs and ARUs. Please contact the Planning Department for verification at (808)-241-4050.