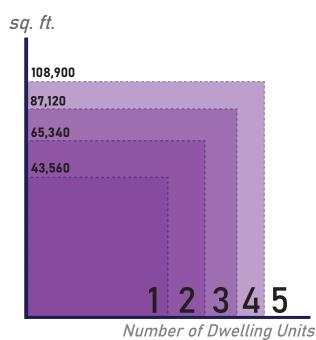

## **Dwelling Unit Count by Parcel Square Footage Thresholds**

#### **Parcel Configurations**

- Dwelling Unit (DU)
- Additional Dwelling Unit (ADU)
- Additional Rental Unit (ARU)
- Guest House (GH)

\*Properties larger than 108,900 sf, may qualify for additional ADUs and ARUs. Please contact the Planning Department for verification at (808)-241-4050.