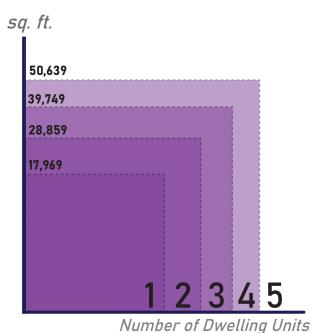

## **Dwelling Unit Count by Parcel Square Footage Thresholds**

#### **Parcel Configurations**

- Dwelling Unit (DU)
- Additional Dwelling Unit (ADU)
- Additional Rental Unit (ARU)
- Guest House (GH)

\*Properties larger than 50,639 sf, may qualify for additional ADUs and ARUs. Please contact the Planning Department for verification at (808)-241-4050.