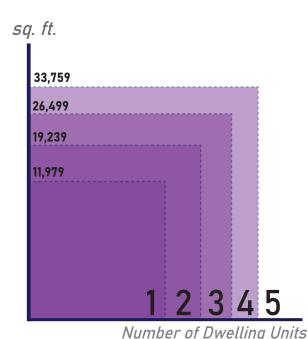

### **Dwelling Unit Count by Parcel Square Footage Thresholds**

#### **Parcel Configurations**

- Dwelling Unit (DU)
- Additional Dwelling Unit (ADU)
- Additional Rental Unit (ARU)
- Guest House (GH)

\*Properties larger than 33,759 sf, may qualify for additional ADUs and ARUs. Please contact the Planning Department for verification at (808)-241-4050.