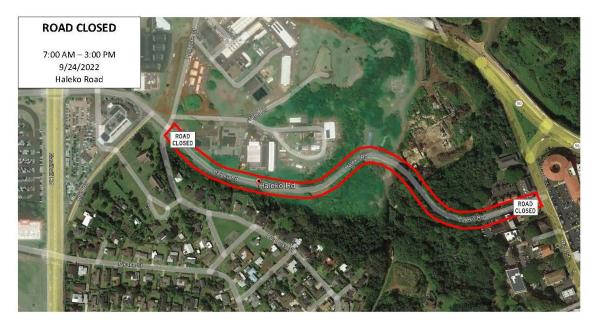

## Haleko Road to close for roadside maintenance on Sept. 24

LĪHU'E – Haleko Road, from Rice Street to Pua Loke Street, will be closed for road maintenance work on Saturday, Sept. 24, from 7 a.m. to 3 p.m., weather permitting.

The closure will allow the Department of Public Works Roads Division to conduct tree trimming, grass cutting, and shoulder maintenance along the roadway.

Motorists are advised to seek alternate routes during the road closure and allow additional time to get to destinations in the area.