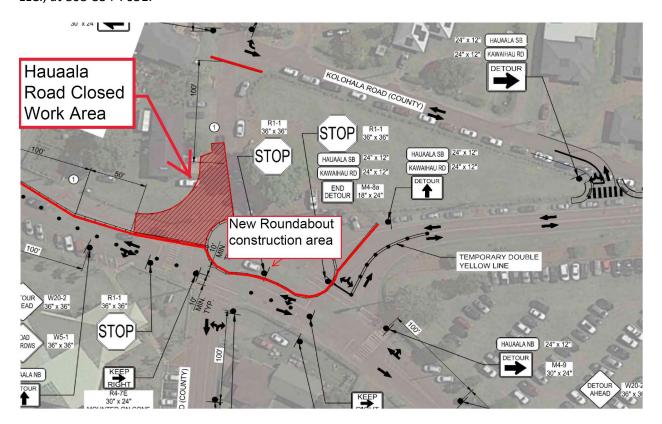

The intersection of Mailihuna Road, Hau'a'ala Road, and Kawaihau Road will experience temporary traffic shifts and temporary traffic control plans will be in place as construction of the new roundabout continues. No road work will occur during the peak traffic times for school drop-off and pick up.

Motorists are advised that over the next several weeks, the traffic control configurations around the Mailihuna Road, Hau'a'ala Road, and Kawaihau Road intersection will be changing as construction progresses. Various sections of the roundabout will require closing and the detours routes will vary through each phase of construction. The public is urged to exercise caution and drive slowly through the marked detour areas, particularly through Kolohala Road.

The project aims to construct a peanut-shaped roundabout, sidewalks, paved shoulders, and various other roadway improvements to help improve the safety and operations of the five-way intersection of these three roads and for people using multiple modes to travel efficiently and safely through Kawaihau Road, Hau'a'ala Road, and Mailihuna Road located in Kapa'a. This area contains Saint